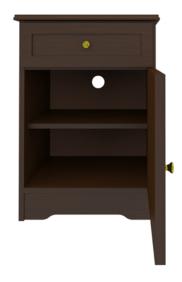

#### Drawers

Are constructed with both dowel and mechanical fasteners for additional strength. 100lb static and dynamic load Euro Drawer Slides allow for easy opening and closing.

## **Rear Venting**

Rear venting maximizes air circulation for improved health.