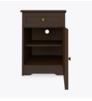

# mission

Bedside Cabinet 1 Drawer, 1 Door

Time-honored crafting and practical concerns blend to produce refined, functional furniture. OG edging and gently radiused corners add understated touches of distinction to these water- and scuff-resistant, fire-retardant products. Choose from dozens of hardware styles, including ADA-compliant. The product is required to be wall mounted for safety. Using the kit provided, please follow provided instructions exactly.

Model: MIBS11R 21W 19D 30H