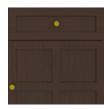

# mission

Bedside Cabinet 1 Drawer, 1 Door

Time-honored crafting and practical concerns blend to produce refined, functional furniture. OG edging and gently radiused corners add understated touches of distinction to these water- and scuff-resistant, fire-retardant products. Choose from dozens of hardware styles, including ADA-compliant. The product is required to be wall mounted for safety. Using the kit provided, please follow provided instructions exactly.

Model: MIBS11R 21W 19D 30H

**Chamfered Frames** 

The raised overlay on this collection adds a classic style feature.

## Hardware

Choose from dozens of hardware styles, including ADA compliant options.