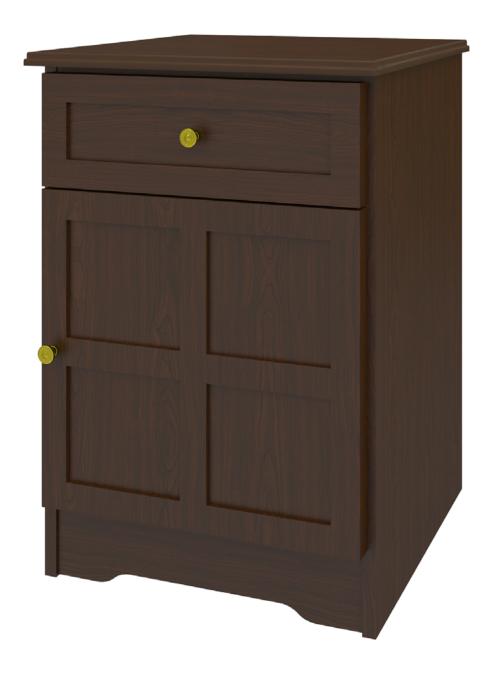

# mission

Bedside Cabinet 1 Drawer, 1 Door

Time-honored crafting and practical concerns blend to produce refined, functional furniture. OG edging and gently radiused corners add understated touches of distinction to these water- and scuff-resistant, fire-retardant products. Choose from dozens of hardware styles, including ADA-compliant. The product is required to be wall mounted for safety. Using the kit provided, please follow provided instructions exactly.

Model: MIBS11R 21W 19D 30H

**Chamfered Frames** 

The raised overlay on this collection adds a classic style feature.